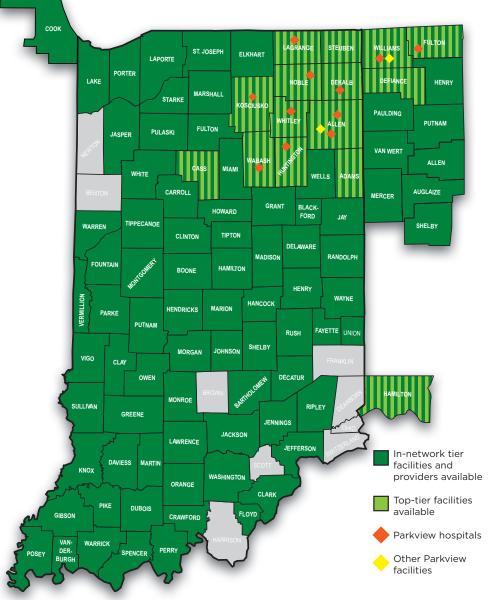

## SIGNATURE CARE EPO NETWORK

The Signature Care EPO (Exclusive Provider Organization) Network is dedicated to providing members with the best healthcare providers at the highest level of benefit coverage when utilizing one of these top-tier facilities.

Signature Care top-tier facilities and in-network facilities and providers **effective March 1, 2024** are located in the counties indicated on this map.

## **TOP-TIER/TIER 1 FACILITIES:**

## **Parkview Facilities**

Parkview Archbold Parkview Behavioral Health Institute Parkview Bryan Hospital Parkview DeKalb Hospital Parkview Endoscopy Center Parkview Hospital Randallia Parkview Huntington Hospital Parkview LaGrange Hospital Parkview Montpelier Hospital Parkview Noble Hospital Parkview Ortho Hospital Parkview Premier Surgery Parkview Regional Medical Center Parkview Southwest Parkview SurgeryONE Parkview Wabash Hospital Parkview Warsaw Parkview Whitley Hospital